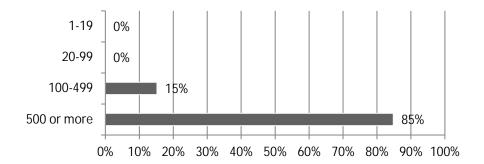

#### 27. How many total employees does your firm employ at all of its locations?