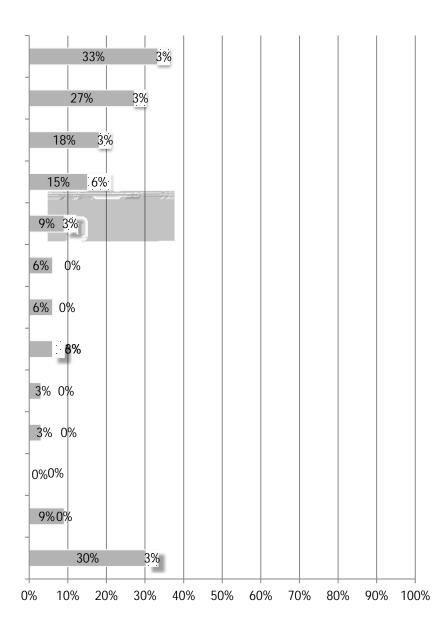

# 15. What business or IT functions does your firm outsource or plan to outsource to a technology provider? (mark all that apply)

16. Approximately what percent of your firm's gross annual revenue is spent on IT?