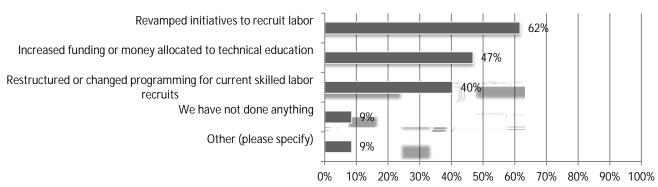

## 8. In the last year, what has your firm done to invest in the training and development of skilled labor/qualified workers?

9. Has your firm adopted or increased use of the following to replace workers or skills? (mark all that apply)