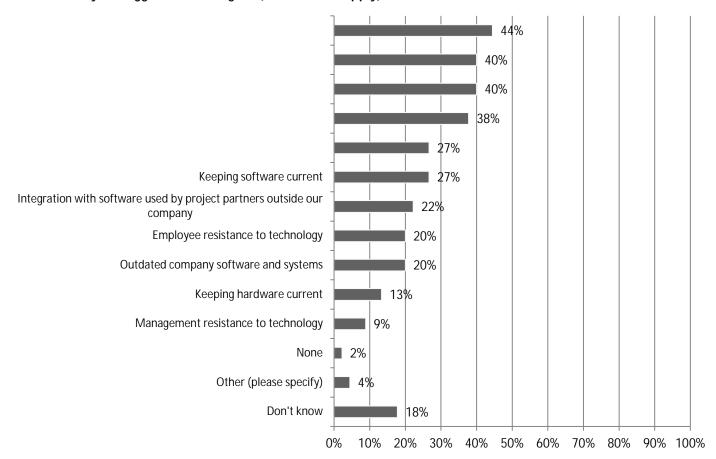

#### 22. What are your biggest IT challenges? (mark all that apply)

23. Does your firm use cloud-hosted technology in any of the following ways (mark all that apply)?