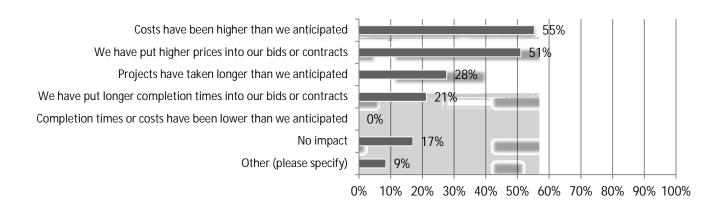

# 7. If your firm is experiencing staffing challenges, how would you describe the impact on your projects? (mark all that apply)