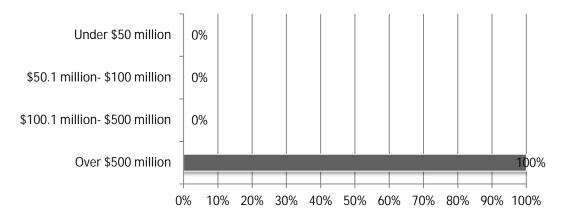

|
|                                                                                         |
|                                                                                         |
|                                                                                         |
|                                                                                         |

#### 22. What are your biggest IT challenges? (mark all that apply)



23. Does your firm use cloud-hosted technology in any of the following ways (mark all that apply)?

#### 24. What best describes your firm?

#### 25. When you self-perform construction work, do you operate as a union contractor or an open-shop contractor?



#### 26. Estimate the total dollar amount of work your firm performed in 2019:



#### 27. How many total employees does your firm employ at all of its locations?