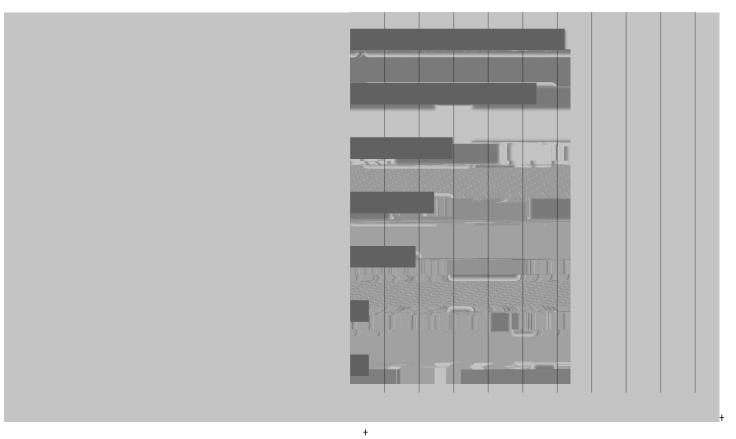

 $L" \quad K6^{*} + 0$1(+\%(\%+3()';)+$(+^{*})3()';)+$(+^{*})(+8)<)\%, ; \#(+8)<)\%, ; \#(+8)<)\%, ; \#(+8)<)\%, ; \#(+8)<)\%, ; \#(+8)<)\%, ; \#(+8)<)\%, ; \#(+8)<)\%, ; \#(+8)<)\%, ; \#(+8)<)\%, ; \#(+8)<)\%, ; \#(+8)<)\%, ; \#(+8)<)\%, ; \#(+8)<)\%, ; \#(+8)<)\%, ; \#(+8)<)\%, ; \#(+8)<)\%, ; \#(+8)<)\%, ; \#(+8)<)\%, ; \#(+8)<)\%, ; \#(+8)<)\%, ; \#(+8)<)\%, ; \#(+8)<)\%, ; \#(+8)<)\%, ; \#(+8)<)\%, ; \#(+8)<)\%, ; \#(+8)<)\%, ; \#(+8)<)\%, ; \#(+8)<)\%, ; \#(+8)<)\%, ; \#(+8)<)\%, ; \#(+8)<)\%, ; \#(+8)<)\%, ; \#(+8)<)\%, ; \#(+8)<)\%, ; \#(+8)<)\%, ; \#(+8)<)\%, ; \#(+8)<)\%, ; \#(+8)<)\%, ; \#(+8)<)\%, ; \#(+8)<)\%, ; \#(+8)<)\%, ; \#(+8)<)\%, ; \#(+8)<)\%, ; \#(+8)<)\%, ; \#(+8)<)\%, ; \#(+8)<)\%, ; \#(+8)<)\%, ; \#(+8)<)\%, ; \#(+8)<)\%, ; \#(+8)<)\%, ; \#(+8)<)\%, ; \#(+8)<0, ; \#(+8)<)\%, ; \#(+8)<0, ; \#(+8)<)\%, ; \#(+8)<0, ; \#(+8)<0, ; \#(+8)<0, ; \#(+8)<0, ; \#(+8)<0, ; \#(+8)<0, ; \#(+8)<0, ; \#(+8)<0, ; \#(+8)<0, ; \#(+8)<0, ; \#(+8)<0, ; \#(+8)<0, ; \#(+8)<0, ; \#(+8)<0, ; \#(+8)<0, ; \#(+8)<0, ; \#(+8)<0, ; \#(+8)<0, ; \#(+8)<0, ; \#(+8)<0, ; \#(+8)<0, ; \#(+8)<0, ; \#(+8)<0, ; \#(+8)<0, ; \#(+8)<0, ; \#(+8)<0, ; \#(+8)<0, ; \#(+8)<0, ; \#(+8)<0, ; \#(+8)<0, ; \#(+8)<0, ; \#(+8)<0, ; \#(+8)<0, ; \#(+8)<0, ; \#(+8)<0, ; \#(+8)<0, ; \#(+8)<0, ; \#(+8)<0, ; \#(+8)<0, ; \#(+8)<0, ; \#(+8)<0, ; \#(+8)<0, ; \#(+8)<0, ; \#(+8)<0, ; \#(+8)<0, ; \#(+8)<0, ; \#(+8)<0, ; \#(+8)<0, ; \#(+8)<0, ; \#(+8)<0, ; \#(+8)<0, ; \#(+8)<0, ; \#(+8)<0, ; \#(+8)<0, ; \#(+8)<0, ; \#(+8)<0, ; \#(+8)<0, ; \#(+8)<0, ; \#(+8)<0, ; \#(+8)<0, ; \#(+8)<0, ; \#(+8)<0, ; \#(+8)<0, ; \#(+8)<0, ; \#(+8)<0, ; \#(+8)<0, ; \#(+8)<0, ; \#(+8)<0, ; \#(+8)<0, ; \#(+8)<0, ; \#(+8)<0, ; \#(+8)<0, ; \#(+8)<0, ; \#(+8)<0, ; \#(+8)<0, ; \#(+8)<0, ; \#(+8)<0, ; \#(+8)<0, ; \#(+8)<0, ; \#(+8)<0, ; \#(+8)<0, ; \#(+8)<0, ; \#(+8)<0, ; \#(+8)<0, ; \#(+8)<0, ; \#(+8)<0, ; \#(+8)<0, ; \#(+8)<0, ; \#(+8)<0, ; \#(+8)<0, ; \#(+8)<0, ; \#(+8)<0, ; \#(+8)<0, ; \#(+8)<0, ; \#(+8)<0, ; \#(+8)<0, ; \#(+8)<0, ; \#(+8)<0, ; \#(+8)<0, ; \#(+8)<0, ; \#(+8)<0, ; \#(+8)<0, ; \#(+8)<0, ; \#(+8)<0, ; \#(+8)<0, ; \#(+8)<0, ; \#(+8)<0, ; \#(+8)<0, ; \#(+8)<0, ; \#(+8)<0, ; \#(+8)<0, ; \#(+8)<0, ; \#(+8)<0, ; \#(+8)<0, ; \#(+8)<0, ; \#(+8)<0, ; \#(+8)<0, ; \#(+8)<0, ; \#(+8)<0, ; \#(+8)<0, ; \#($ 