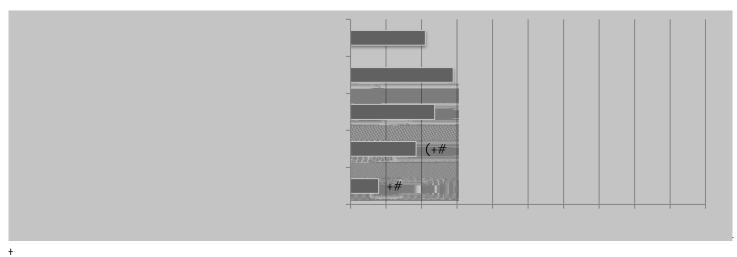

!''#\$##&' ()\*\,--#.#/0#%1#\$2##/%' 31#.\-\$6,78#.9%(/+%5:42#.9%#\*;4/\*#\*%(\*%#.0#/\$\-\$4\$<sup>'</sup>()<

+

+

-" E 4',+34'<F);+\*\$+0\$1+)2&)3,+6<+0\$1(+%(%6;+4)'\*3\$1<,+6<+-.-!H+B);&\$<;);A+CD+

- +
- $J'' \quad K \$ + 0 \$ 1 + ) 2 \& ) 3, +' < 0 + 34' < F ) ; + 6 < +, 4 ) +' 5' 67' 8676, 0 + \$ 9 + 4 \$ 1 (70 + 3(' 9, + \$(+; '7' (6) * + \&) (; \$ < ) 7 + \$5) (+, 4) + 3 \$ % 6 < F + ! + \% \$ < , 4 ; H + B) ; \& \$ < ; ) ; A + CD +$