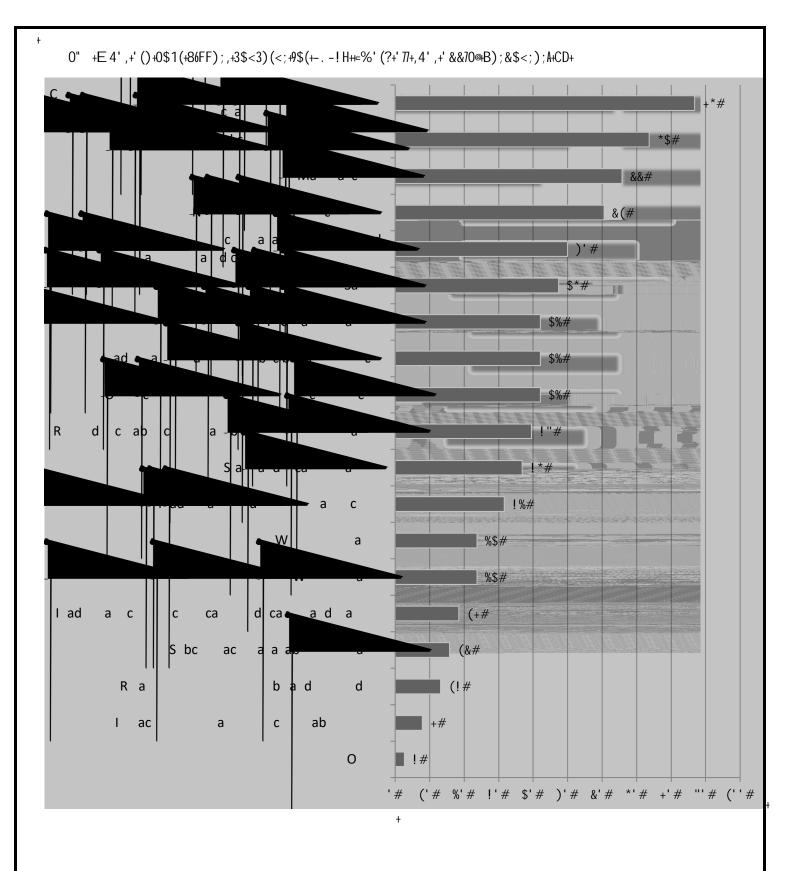

!''#\$##&' ()\*\,--#.#/0#%1#\$2##/%' 31#.\-\$6,78#.9%(/+%5:42#.9%#\*;4/\*#\*%(\*%#.0#/\$\-\$4\$<sup>'</sup>()<

+

+

-" E 4',+34'<F);+\*\$+0\$1+)2&)3,+6<+0\$1(+%(%6;+4)'\*3\$1<,+6<+-.-!H+B);&\$<;);A+CD+

- +
- $J'' \quad K \$ + 0 \$ 1 + ) 2 \& ) 3, +' < 0 + 34' < F ) ; + 6 < +, 4 ) +' 5' 67' 8676, 0 + \$ 9 + 4 \$ 1 (70 + 3(' 9, + \$(+; '7' (6) * + \&) (; \$ < ) 7 + \$5) (+, 4) + 3 \$ % 6 < F + ! + \% \$ < , 4 ; H + B) ; \& \$ < ; ) ; A + CD +$

 $L" \quad K6^{*} + 0$1(+\%(\%+3()';)+$(+^{*})3()';)+$(+^{*})(+8)<)\%, ; \#(+8)<)\%, ; \#(+8)<)\%, ; \#(+8)<)\%, ; \#(+8)<)\%, ; \#(+8)<)\%, ; \#(+8)<)\%, ; \#(+8)<)\%, ; \#(+8)<)\%, ; \#(+8)<)\%, ; \#(+8)<)\%, ; \#(+8)<)\%, ; \#(+8)<)\%, ; \#(+8)<)\%, ; \#(+8)<)\%, ; \#(+8)<)\%, ; \#(+8)<)\%, ; \#(+8)<)\%, ; \#(+8)<)\%, ; \#(+8)<)\%, ; \#(+8)<)\%, ; \#(+8)<)\%, ; \#(+8)<)\%, ; \#(+8)<)\%, ; \#(+8)<)\%, ; \#(+8)<)\%, ; \#(+8)<)\%, ; \#(+8)<)\%, ; \#(+8)<)\%, ; \#(+8)<)\%, ; \#(+8)<)\%, ; \#(+8)<)\%, ; \#(+8)<)\%, ; \#(+8)<)\%, ; \#(+8)<)\%, ; \#(+8)<)\%, ; \#(+8)<)\%, ; \#(+8)<)\%, ; \#(+8)<)\%, ; \#(+8)<)\%, ; \#(+8)<)\%, ; \#(+8)<)\%, ; \#(+8)<)\%, ; \#(+8)<)\%, ; \#(+8)<)\%, ; \#(+8)<)\%, ; \#(+8)<)\%, ; \#(+8)<)\%, ; \#(+8)<)\%, ; \#(+8)<)\%, ; \#(+8)<)\%, ; \#(+8)<)\%, ; \#(+8)<0, ; \#(+8)<)\%, ; \#(+8)<0, ; \#(+8)<)\%, ; \#(+8)<0, ; \#(+8)<0, ; \#(+8)<0, ; \#(+8)<0, ; \#(+8)<0, ; \#(+8)<0, ; \#(+8)<0, ; \#(+8)<0, ; \#(+8)<0, ; \#(+8)<0, ; \#(+8)<0, ; \#(+8)<0, ; \#(+8)<0, ; \#(+8)<0, ; \#(+8)<0, ; \#(+8)<0, ; \#(+8)<0, ; \#(+8)<0, ; \#(+8)<0, ; \#(+8)<0, ; \#(+8)<0, ; \#(+8)<0, ; \#(+8)<0, ; \#(+8)<0, ; \#(+8)<0, ; \#(+8)<0, ; \#(+8)<0, ; \#(+8)<0, ; \#(+8)<0, ; \#(+8)<0, ; \#(+8)<0, ; \#(+8)<0, ; \#(+8)<0, ; \#(+8)<0, ; \#(+8)<0, ; \#(+8)<0, ; \#(+8)<0, ; \#(+8)<0, ; \#(+8)<0, ; \#(+8)<0, ; \#(+8)<0, ; \#(+8)<0, ; \#(+8)<0, ; \#(+8)<0, ; \#(+8)<0, ; \#(+8)<0, ; \#(+8)<0, ; \#(+8)<0, ; \#(+8)<0, ; \#(+8)<0, ; \#(+8)<0, ; \#(+8)<0, ; \#(+8)<0, ; \#(+8)<0, ; \#(+8)<0, ; \#(+8)<0, ; \#(+8)<0, ; \#(+8)<0, ; \#(+8)<0, ; \#(+8)<0, ; \#(+8)<0, ; \#(+8)<0, ; \#(+8)<0, ; \#(+8)<0, ; \#(+8)<0, ; \#(+8)<0, ; \#(+8)<0, ; \#(+8)<0, ; \#(+8)<0, ; \#(+8)<0, ; \#(+8)<0, ; \#(+8)<0, ; \#(+8)<0, ; \#(+8)<0, ; \#(+8)<0, ; \#(+8)<0, ; \#(+8)<0, ; \#(+8)<0, ; \#(+8)<0, ; \#(+8)<0, ; \#(+8)<0, ; \#(+8)<0, ; \#(+8)<0, ; \#(+8)<0, ; \#(+8)<0, ; \#(+8)<0, ; \#(+8)<0, ; \#(+8)<0, ; \#(+8)<0, ; \#(+8)<0, ; \#(+8)<0, ; \#(+8)<0, ; \#(+8)<0, ; \#(+8)<0, ; \#(+8)<0, ; \#(+8)<0, ; \#(+8)<0, ; \#(+8)<0, ; \#(+8)<0, ; \#(+8)<0, ; \#(+8)<0, ; \#(+8)<0, ; \#(+8)<0, ; \#(+8)<0, ; \#(+8)<0, ; \#(+8)<0, ; \#(+8)<0, ; \#(+8)<0, ; \#(+8)<0, ; \#(+8)<0, ; \#(+8)<0, ; \#(+8)<0, ; \#(+8)<0, ; \#(+8)<0, ; \#(+8)<0, ; \#(+8)<0, ; \#(+8)<0, ; \#(+8)<0, ; \#(+8)<0, ; \#(+8)<0, ; \#($ 