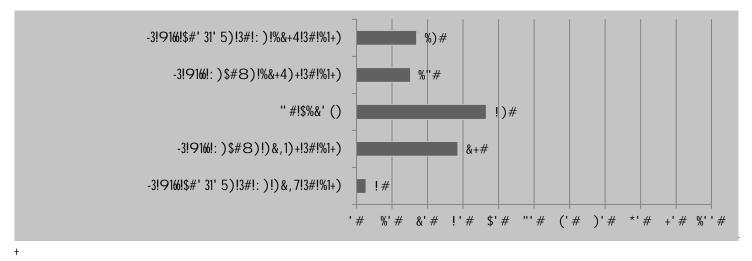

 $! \ G'' \ R; , 6\%' , )+, 4)+, \$, '7+*\$77' \ (+'\%\$1<, +\$9+>\$(?+0\$1(+\%(\%+\&)(9\$(\%)*+6<+-.-."+B); \&\$<;); A+! ! ! + (-1.5) + (-1.5) + (-1.5) + (-1.5) + (-1.5) + (-1.5) + (-1.5) + (-1.5) + (-1.5) + (-1.5) + (-1.5) + (-1.5) + (-1.5) + (-1.5) + (-1.5) + (-1.5) + (-1.5) + (-1.5) + (-1.5) + (-1.5) + (-1.5) + (-1.5) + (-1.5) + (-1.5) + (-1.5) + (-1.5) + (-1.5) + (-1.5) + (-1.5) + (-1.5) + (-1.5) + (-1.5) + (-1.5) + (-1.5) + (-1.5) + (-1.5) + (-1.5) + (-1.5) + (-1.5) + (-1.5) + (-1.5) + (-1.5) + (-1.5) + (-1.5) + (-1.5) + (-1.5) + (-1.5) + (-1.5) + (-1.5) + (-1.5) + (-1.5) + (-1.5) + (-1.5) + (-1.5) + (-1.5) + (-1.5) + (-1.5) + (-1.5) + (-1.5) + (-1.5) + (-1.5) + (-1.5) + (-1.5) + (-1.5) + (-1.5) + (-1.5) + (-1.5) + (-1.5) + (-1.5) + (-1.5) + (-1.5) + (-1.5) + (-1.5) + (-1.5) + (-1.5) + (-1.5) + (-1.5) + (-1.5) + (-1.5) + (-1.5) + (-1.5) + (-1.5) + (-1.5) + (-1.5) + (-1.5) + (-1.5) + (-1.5) + (-1.5) + (-1.5) + (-1.5) + (-1.5) + (-1.5) + (-1.5) + (-1.5) + (-1.5) + (-1.5) + (-1.5) + (-1.5) + (-1.5) + (-1.5) + (-1.5) + (-1.5) + (-1.5) + (-1.5) + (-1.5) + (-1.5) + (-1.5) + (-1.5) + (-1.5) + (-1.5) + (-1.5) + (-1.5) + (-1.5) + (-1.5) + (-1.5) + (-1.5) + (-1.5) + (-1.5) + (-1.5) + (-1.5) + (-1.5) + (-1.5) + (-1.5) + (-1.5) + (-1.5) + (-1.5) + (-1.5) + (-1.5) + (-1.5) + (-1.5) + (-1.5) + (-1.5) + (-1.5) + (-1.5) + (-1.5) + (-1.5) + (-1.5) + (-1.5) + (-1.5) + (-1.5) + (-1.5) + (-1.5) + (-1.5) + (-1.5) + (-1.5) + (-1.5) + (-1.5) + (-1.5) + (-1.5) + (-1.5) + (-1.5) + (-1.5) + (-1.5) + (-1.5) + (-1.5) + (-1.5) + (-1.5) + (-1.5) + (-1.5) + (-1.5) + (-1.5) + (-1.5) + (-1.5) + (-1.5) + (-1.5) + (-1.5) + (-1.5) + (-1.5) + (-1.5) + (-1.5) + (-1.5) + (-1.5) + (-1.5) + (-1.5) + (-1.5) + (-1.5) + (-1.5) + (-1.5) + (-1.5) + (-1.5) + (-1.5) + (-1.5) + (-1.5) + (-1.5) + (-1.5) + (-1.5) + (-1.5) + (-1.5) + (-1.5) + (-1.5) + (-1.5) + (-1.5) + (-1.5) + (-1.5) + (-1.5) + (-1.5) + (-1.5) + (-1.5) + (-1.5) + (-1.5) + (-1.5) + (-1.5) + (-1.5) + (-1.5) + (-1.5) + (-1.5) + (-1.5) + (-1.5) + (-1.5) + (-1.5) + (-1.5) + (-1.5) + (-1.5) + (-1.5) + (-1.5)$ 