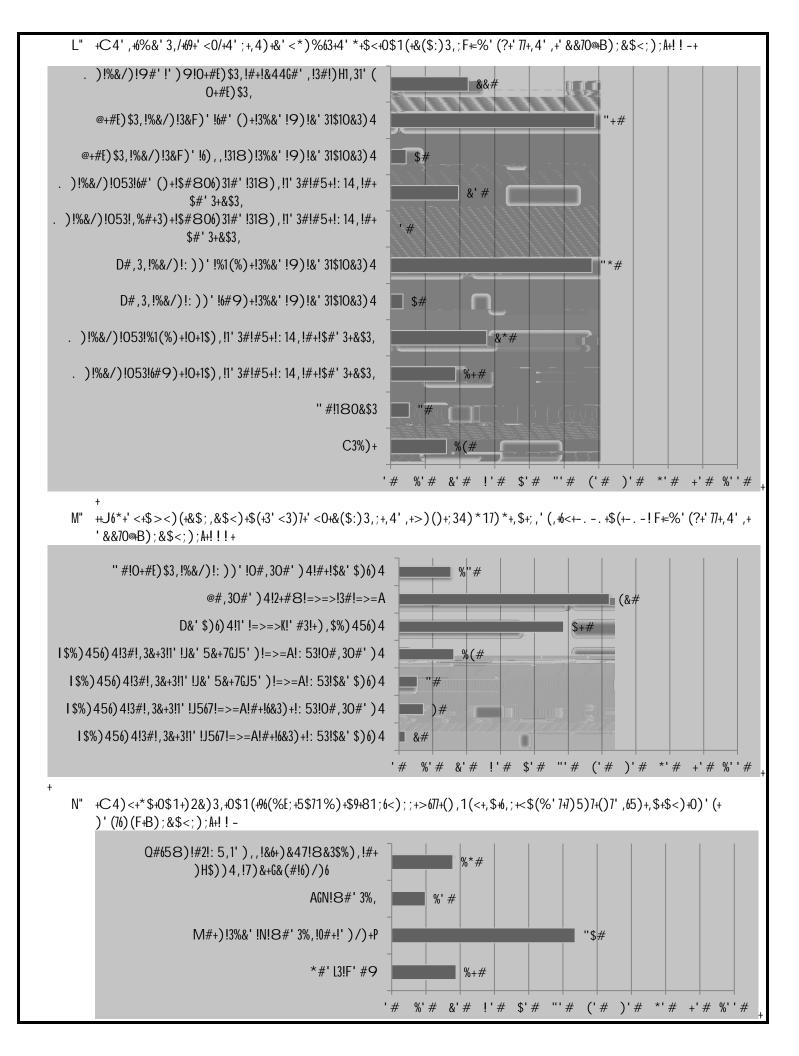

! . " ++ C4' , +34' 77) < D); /+69+' < 0/+\* \$ +0\$ 1 +; )) +() D' (\*6 < D+, 4) +; '9) , 0+' < \*+4) '7, 4 + \$ 9 +0\$ 1 (+96 (%P; +> \$(?)) (; +=% P) + (P+1) + (

! - "C4) < +0\$1+; )790&) (9\$(%+3\$<; ,(13,6\$<+>\$(?/+\*\$+0\$1+\$&)(',)+'; +'+1<6\$<+3\$<, ('3,\$(+\$(+'<+\$&)<0; 4\$&+3\$<, ('3,\$(F+B); &\$<;); A+! !.+

 $! \ G'' \ R; , 6\%' , )+, 4)+, \$, '7+*\$77' \ (+'\%\$1<, +\$9+>\$(?+0\$1(+\%(\%+\&)(9\$(\%)*+6<+-.-."+B); \&\$<;); A+! ! ! + (-1.5) + (-1.5) + (-1.5) + (-1.5) + (-1.5) + (-1.5) + (-1.5) + (-1.5) + (-1.5) + (-1.5) + (-1.5) + (-1.5) + (-1.5) + (-1.5) + (-1.5) + (-1.5) + (-1.5) + (-1.5) + (-1.5) + (-1.5) + (-1.5) + (-1.5) + (-1.5) + (-1.5) + (-1.5) + (-1.5) + (-1.5) + (-1.5) + (-1.5) + (-1.5) + (-1.5) + (-1.5) + (-1.5) + (-1.5) + (-1.5) + (-1.5) + (-1.5) + (-1.5) + (-1.5) + (-1.5) + (-1.5) + (-1.5) + (-1.5) + (-1.5) + (-1.5) + (-1.5) + (-1.5) + (-1.5) + (-1.5) + (-1.5) + (-1.5) + (-1.5) + (-1.5) + (-1.5) + (-1.5) + (-1.5) + (-1.5) + (-1.5) + (-1.5) + (-1.5) + (-1.5) + (-1.5) + (-1.5) + (-1.5) + (-1.5) + (-1.5) + (-1.5) + (-1.5) + (-1.5) + (-1.5) + (-1.5) + (-1.5) + (-1.5) + (-1.5) + (-1.5) + (-1.5) + (-1.5) + (-1.5) + (-1.5) + (-1.5) + (-1.5) + (-1.5) + (-1.5) + (-1.5) + (-1.5) + (-1.5) + (-1.5) + (-1.5) + (-1.5) + (-1.5) + (-1.5) + (-1.5) + (-1.5) + (-1.5) + (-1.5) + (-1.5) + (-1.5) + (-1.5) + (-1.5) + (-1.5) + (-1.5) + (-1.5) + (-1.5) + (-1.5) + (-1.5) + (-1.5) + (-1.5) + (-1.5) + (-1.5) + (-1.5) + (-1.5) + (-1.5) + (-1.5) + (-1.5) + (-1.5) + (-1.5) + (-1.5) + (-1.5) + (-1.5) + (-1.5) + (-1.5) + (-1.5) + (-1.5) + (-1.5) + (-1.5) + (-1.5) + (-1.5) + (-1.5) + (-1.5) + (-1.5) + (-1.5) + (-1.5) + (-1.5) + (-1.5) + (-1.5) + (-1.5) + (-1.5) + (-1.5) + (-1.5) + (-1.5) + (-1.5) + (-1.5) + (-1.5) + (-1.5) + (-1.5) + (-1.5) + (-1.5) + (-1.5) + (-1.5) + (-1.5) + (-1.5) + (-1.5) + (-1.5) + (-1.5) + (-1.5) + (-1.5) + (-1.5) + (-1.5) + (-1.5) + (-1.5) + (-1.5) + (-1.5) + (-1.5) + (-1.5) + (-1.5) + (-1.5) + (-1.5) + (-1.5) + (-1.5) + (-1.5) + (-1.5) + (-1.5) + (-1.5) + (-1.5) + (-1.5) + (-1.5) + (-1.5) + (-1.5) + (-1.5) + (-1.5) + (-1.5) + (-1.5) + (-1.5) + (-1.5) + (-1.5) + (-1.5) + (-1.5) + (-1.5) + (-1.5) + (-1.5) + (-1.5) + (-1.5) + (-1.5) + (-1.5) + (-1.5) + (-1.5) + (-1.5) + (-1.5) + (-1.5) + (-1.5) + (-1.5) + (-1.5) + (-1.5) + (-1.5) + (-1.5) + (-1.5) + (-1.5) + (-1.5) + (-1.5) + (-1.5) + (-1.5) + (-1.5) + (-1.5) + (-1.5) + (-1.5)$ 

! I " H\$>+%' <0+,\$,'7+) %&7\$0));+\*\$);+0\$1(+%(%+) %&7\$0+',+'77+\$9+6,;+7\$3',6\$<;F+B);&\$<;);A+!!.+