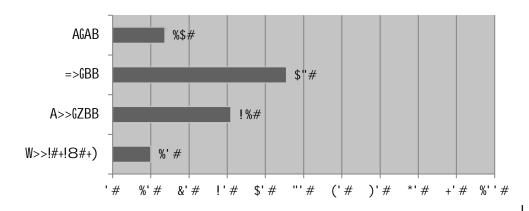

! I " H\$>+%' <0+,\$,'7+) %&7\$0));+\*\$);+0\$1(+%(%+) %&7\$0+',+'77+\$9+6,;+7\$3',6\$<;F+B);&\$<;);A+!!.+