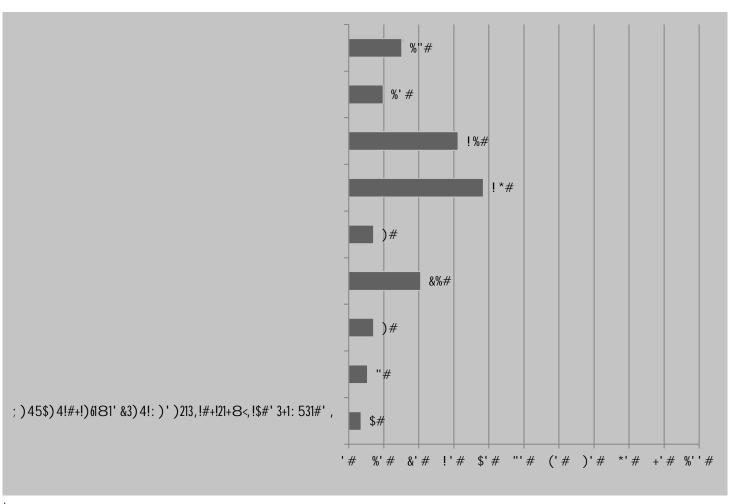

! . " ++ C4' , +34' 77) < D); /+69+' < 0/+\* \$ +0\$ 1 +; )) +() D' (\*6 < D+, 4) +; '9) , 0+' < \*+4) '7, 4 + \$ 9 +0\$ 1 (+96 (%P; +> \$(?)) (; +=% P) + (P+1) + (

! - "C4) < +0\$1+; )790&) (9\$(%+3\$<; ,(13,6\$<+>\$(?/+\*\$+0\$1+\$&)(',)+'; +'+1<6\$<+3\$<, ('3,\$(+\$(+'<+\$&)<0; 4\$&+3\$<, ('3,\$(F+B); &\$<;); A+! !.+