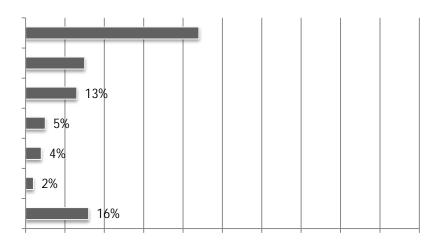

Total responses: 1281. Responses varied for some questions. Percentages are based on responses to each question and may not sum to 100 due to rounding.

| Market                                              | Higher | Lower | Same | Net* |
|-----------------------------------------------------|--------|-------|------|------|
| All projects                                        | 46%    | 9%    | 45%  | 36%  |
| Hospital                                            | 36%    | 13%   | 51%  | 23%  |
| Retail, Warehouse, Lodging                          | 34%    | 11%   | 54%  | 23%  |
| Private Office                                      | 34%    | 14%   | 52%  | 20%  |
| Manufacturing                                       | 31%    | 13%   | 56%  | 18%  |
| Highway                                             | 31%    | 17%   | 52%  | 15%  |
| Public Building                                     | 29%    | 14%   | 57%  | 15%  |
| Higher Education                                    | 29%    | 14%   | 56%  | 14%  |
| K-12 School                                         | 30%    | 15%   | 55%  | 14%  |
| Water/Sewer                                         | 28%    | 14%   | 58%  | 14%  |
| Multifamily Residential                             | 30%    | 19%   | 51%  | 11%  |
| Other Transportation (e.g., transit, rail, airport) | 26%    | 15%   | 59%  | 11%  |
| Power                                               | 25%    | 15%   | 61%  | 10%  |
| Federal (e.g., VA, GSA, USACE, NAVFAC)              | 25%    | 18%   | 57%  | 7%   |