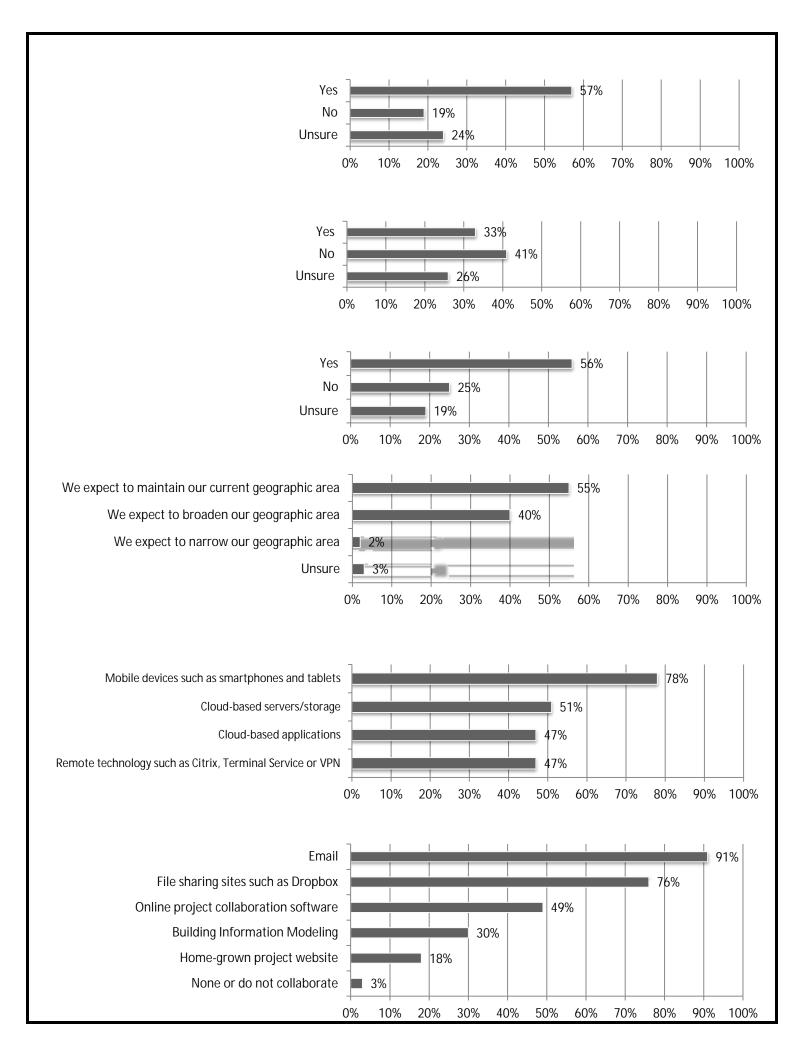

hway                                             | 31%    | 17%   | 52%  | 15%  |
| Public Building                                     | 29%    | 14%   | 57%  | 15%  |
| Higher Education                                    | 29%    | 14%   | 56%  | 14%  |
| K-12 School                                         | 30%    | 15%   | 55%  | 14%  |
| Water/Sewer                                         | 28%    | 14%   | 58%  | 14%  |
| Multifamily Residential                             | 30%    | 19%   | 51%  | 11%  |
| Other Transportation (e.g., transit, rail, airport) | 26%    | 15%   | 59%  | 11%  |
| Power                                               | 25%    | 15%   | 61%  | 10%  |
| Federal (e.g., VA, GSA, USACE, NAVFAC)              | 25%    | 18%   | 57%  | 7%   |

<sup>\*</sup> Net







12%

20%

30%

40%

10%

Unsure

0%



50%

60%

70%

80%

90%

100%