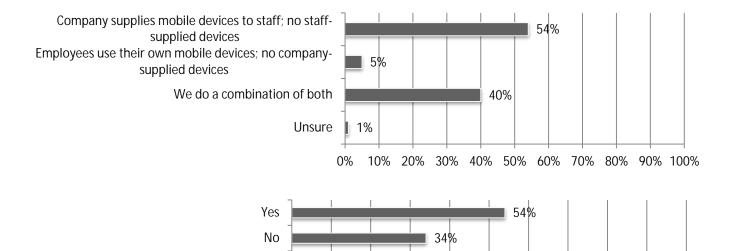

ay                                             | 31%    | 17%   | 52%  | 15%  |
| Public Building                                     | 29%    | 14%   | 57%  | 15%  |
| Higher Education                                    | 29%    | 14%   | 56%  | 14%  |
| K-12 School                                         | 30%    | 15%   | 55%  | 14%  |
| Water/Sewer                                         | 28%    | 14%   | 58%  | 14%  |
| Multifamily Residential                             | 30%    | 19%   | 51%  | 11%  |
| Other Transportation (e.g., transit, rail, airport) | 26%    | 15%   | 59%  | 11%  |
| Power                                               | 25%    | 15%   | 61%  | 10%  |
| Federal (e.g., VA, GSA, USACE, NAVFAC)              | 25%    | 18%   | 57%  | 7%   |

<sup>\*</sup> Net







12%

20%

30%

40%

10%

Unsure

0%



50%

60%

70%

80%

90%

100%