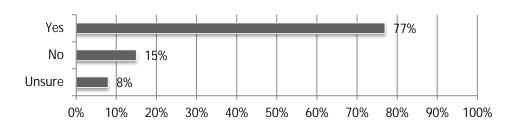

| 31%    | 17%   | 52%  | 15%  |
| Public Building                                     | 29%    | 14%   | 57%  | 15%  |
| Higher Education                                    | 29%    | 14%   | 56%  | 14%  |
| K-12 School                                         | 30%    | 15%   | 55%  | 14%  |
| Water/Sewer                                         | 28%    | 14%   | 58%  | 14%  |
| Multifamily Residential                             | 30%    | 19%   | 51%  | 11%  |
| Other Transportation (e.g., transit, rail, airport) | 26%    | 15%   | 59%  | 11%  |
| Power                                               | 25%    | 15%   | 61%  | 10%  |
| Federal (e.g., VA, GSA, USACE, NAVFAC)              | 25%    | 18%   | 57%  | 7%   |

<sup>\*</sup> Net







12%

20%

30%

40%

10%

Unsure

0%



50%

60%

70%

80%

90%

100%