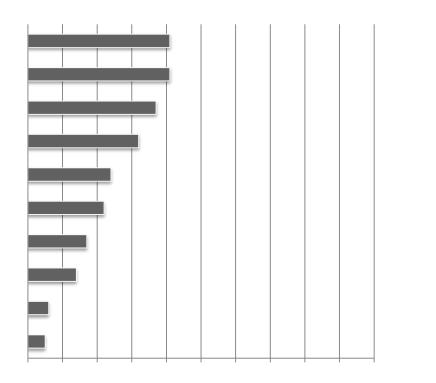

Total responses: 1281. Responses varied for some questions. Percentages are based on responses to each question and may not sum to 100 due to rounding.

| Market                                              | Higher | Lower | Same | Net* |
|-----------------------------------------------------|--------|-------|------|------|
| All projects                                        | 46%    | 9%    | 45%  | 36%  |
| Hospital                                            | 36%    | 13%   | 51%  | 23%  |
| Retail, Warehouse, Lodging                          | 34%    | 11%   | 54%  | 23%  |
| Private Office                                      | 34%    | 14%   | 52%  | 20%  |
| Manufacturing                                       | 31%    | 13%   | 56%  | 18%  |
| Highway                                             | 31%    | 17%   | 52%  | 15%  |
| Public Building                                     | 29%    | 14%   | 57%  | 15%  |
| Higher Education                                    | 29%    | 14%   | 56%  | 14%  |
| K-12 School                                         | 30%    | 15%   | 55%  | 14%  |
| Water/Sewer                                         | 28%    | 14%   | 58%  | 14%  |
| Multifamily Residential                             | 30%    | 19%   | 51%  | 11%  |
| Other Transportation (e.g., transit, rail, airport) | 26%    | 15%   | 59%  | 11%  |
| Power                                               | 25%    | 15%   | 61%  | 10%  |
| Federal (e.g., VA, GSA, USACE, NAVFAC)              | 25%    | 18%   | 57%  | 7%   |