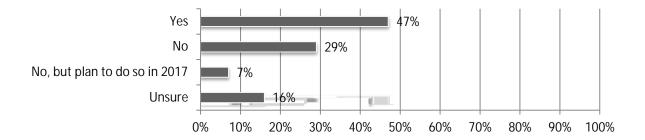

<sup>\*</sup> Net

12%

20%

30%

40%

10%

Unsure

0%

50%

60%

70%

80%

90%

100%