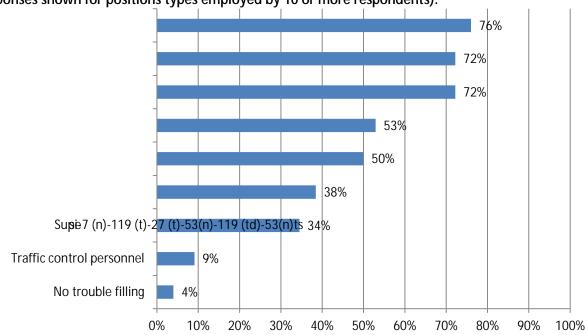

5. If your firm is having trouble filling salaried positions, please indicate the position types you are having trouble filling (responses shown for positions types employed by 10 or more respondents):