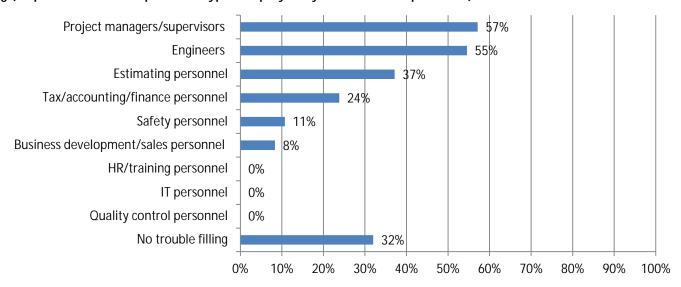

5. If your firm is having trouble filling salaried positions, please indicate the position types you are having trouble filling (responses shown for positions types employed by 10 or more respondents):