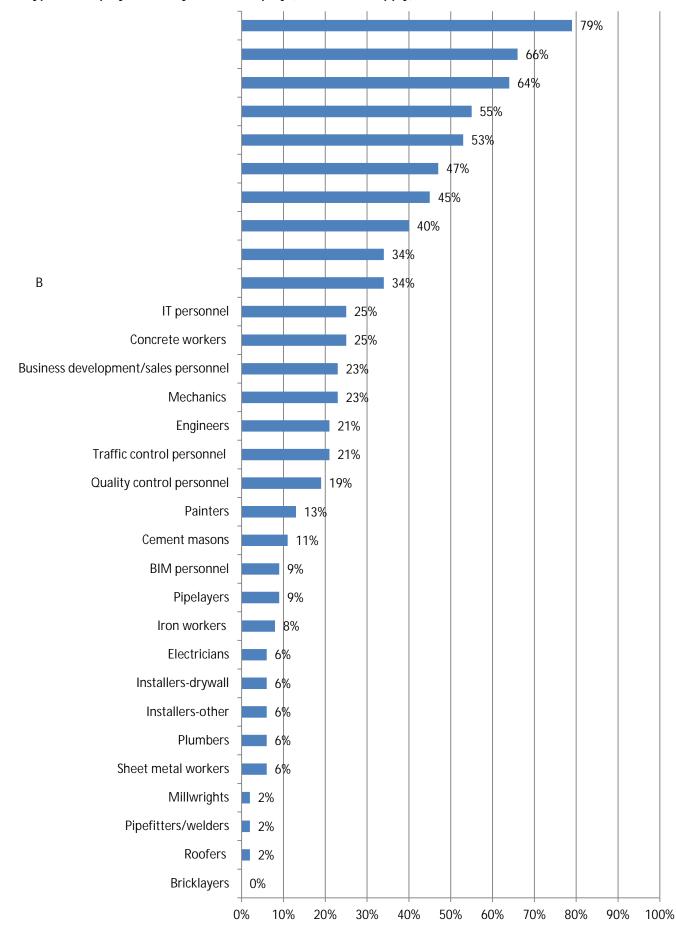

## 2. What types of employees does your firm employ (mark all that apply)?

3. In the next 12 months, do you expect your firm will hire additional or replacement:

4. How would you describe your current recruitment situation?