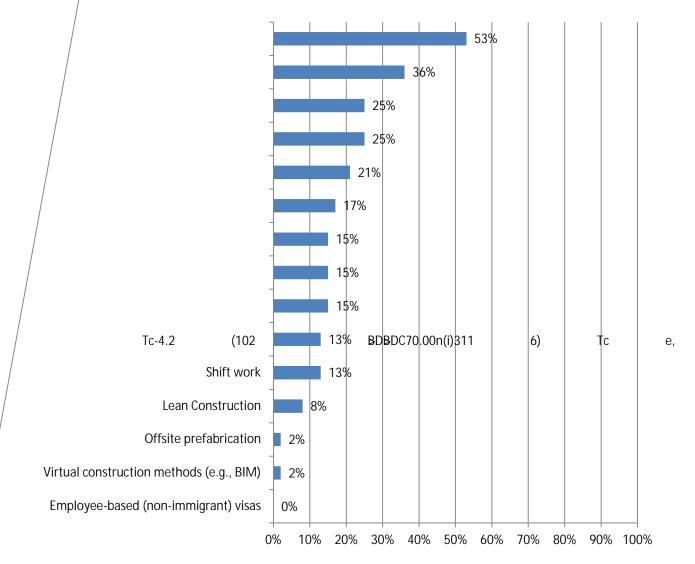

| 12. What methods does your firm use to retain these categories of workers (mrkiity (e |
|---------------------------------------------------------------------------------------|
|                                                                                       |
|                                                                                       |
|                                                                                       |
|                                                                                       |
|                                                                                       |
|                                                                                       |
|                                                                                       |
|                                                                                       |
|                                                                                       |
|                                                                                       |
|                                                                                       |
|                                                                                       |
|                                                                                       |
|                                                                                       |
|                                                                                       |
|                                                                                       |
|                                                                                       |
|                                                                                       |
|                                                                                       |
|                                                                                       |
|                                                                                       |
|                                                                                       |
|                                                                                       |
|                                                                                       |
|                                                                                       |
|                                                                                       |
|                                                                                       |