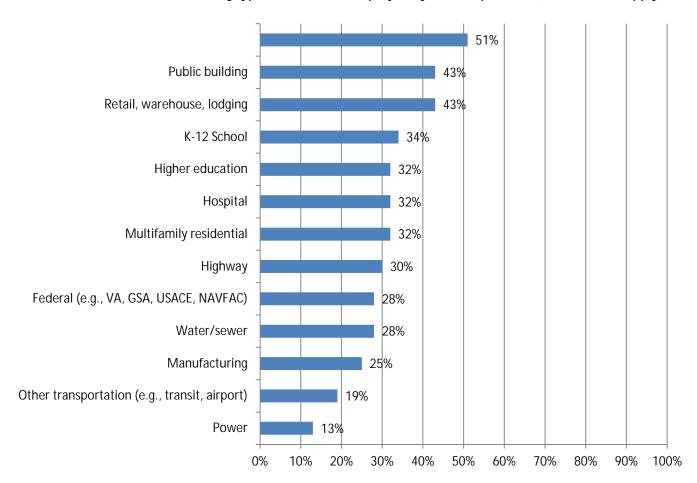

## 1. Please indicate which of the following types of construction projects your firm performs (mark all that apply)?