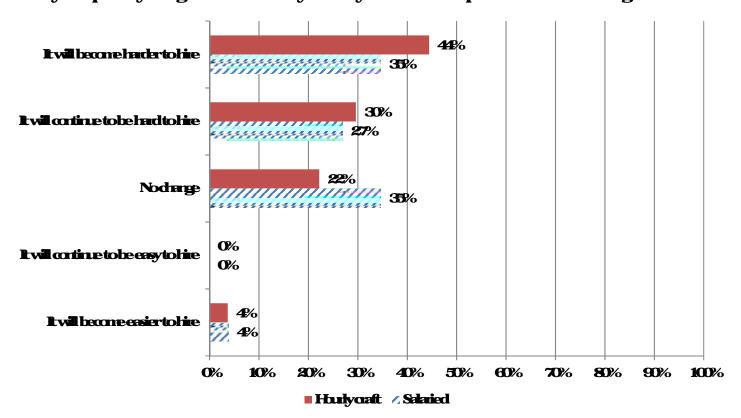

## 5. Doyouexpectary drargs in the availability of houly oaft or salaried personnel over the coning 12 months?