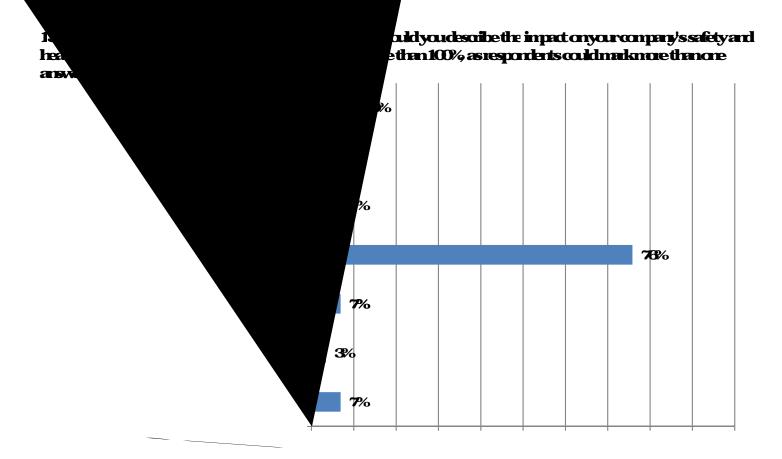

12 If your firm is experiencing staffing drallenges, how would you describe the impact on your projects? (Totals may add to more than 100% as respondents could mark more than one answer.)

14 Hease indicate which of the following types of construction projects your firm performs: (Totals may add to more than 100% as respondents could mark more than one answer)