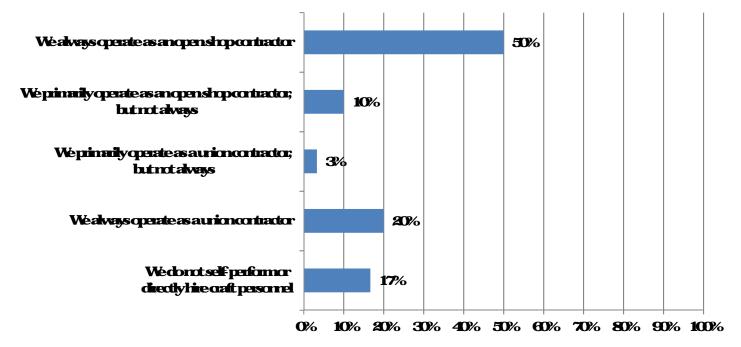

#### ${\bf 15. \ When you sell-perform construction work, do you operate as a union contractor cran open-shop contractor?}$

16 Hownany total employees does your firm employ at all of its locations?

17. Estimate the total dollar amount of workyour firm performed during the past 12 months