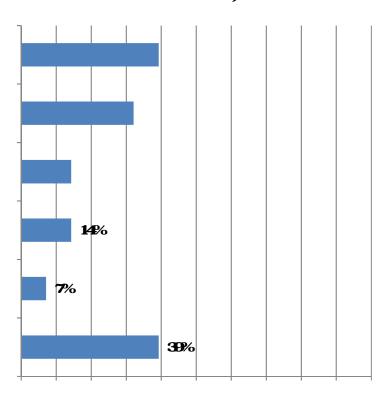

| 1. His your firmad opted or in ceased use of the following to replace workers or skills? (Totals may add to mo<br>han 100% as respondents could mark more than one answer.) | e            |
|-----------------------------------------------------------------------------------------------------------------------------------------------------------------------------|--------------|
|                                                                                                                                                                             |              |
|                                                                                                                                                                             |              |
|                                                                                                                                                                             |              |
|                                                                                                                                                                             |              |
|                                                                                                                                                                             |              |
|                                                                                                                                                                             |              |
|                                                                                                                                                                             |              |
|                                                                                                                                                                             |              |
|                                                                                                                                                                             |              |
| 2 If your firm is experiencing staffing drallenges, how would you describe the impact on your projects? (Totals                                                             | 11 <b>25</b> |
|                                                                                                                                                                             |              |
|                                                                                                                                                                             |              |
|                                                                                                                                                                             |              |
|                                                                                                                                                                             |              |
|                                                                                                                                                                             |              |
|                                                                                                                                                                             |              |
|                                                                                                                                                                             |              |
|                                                                                                                                                                             |              |