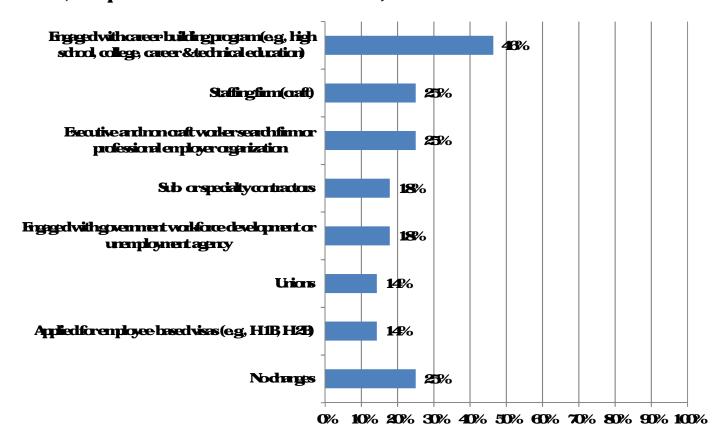

# E. Hisyaur firmadded ar increased use of the following to provide workers in the past year? (Totals may add to more than 100% as respondents could mark more than one answer.)

K. Hisyarfinn maded args in hing training ars ded. ling to address worker a skill shortages in the past year? (Totals may add to more than 100% as respondents could make more answer.)