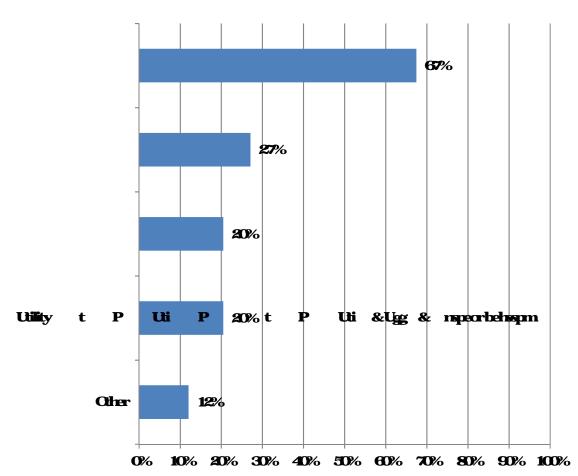

### ${\it 4. What has been your firm is {\it experience this year in filling the following types of hourly or after positions?}$

| 7. Is your firm losing hourly cast or salaried personnel to other employers? (Totals may add to more than 100% as respondents could mark more than one answer) |  |  |  |  |  |  |
|----------------------------------------------------------------------------------------------------------------------------------------------------------------|--|--|--|--|--|--|
|                                                                                                                                                                |  |  |  |  |  |  |
|                                                                                                                                                                |  |  |  |  |  |  |
|                                                                                                                                                                |  |  |  |  |  |  |
|                                                                                                                                                                |  |  |  |  |  |  |
|                                                                                                                                                                |  |  |  |  |  |  |
|                                                                                                                                                                |  |  |  |  |  |  |
|                                                                                                                                                                |  |  |  |  |  |  |
|                                                                                                                                                                |  |  |  |  |  |  |
| 8 His your firm in neased pay and/or benefits for hourly craft or salaried personnel in the last year because of                                               |  |  |  |  |  |  |
|                                                                                                                                                                |  |  |  |  |  |  |
|                                                                                                                                                                |  |  |  |  |  |  |
|                                                                                                                                                                |  |  |  |  |  |  |
|                                                                                                                                                                |  |  |  |  |  |  |
|                                                                                                                                                                |  |  |  |  |  |  |
|                                                                                                                                                                |  |  |  |  |  |  |
|                                                                                                                                                                |  |  |  |  |  |  |
|                                                                                                                                                                |  |  |  |  |  |  |
|                                                                                                                                                                |  |  |  |  |  |  |
|                                                                                                                                                                |  |  |  |  |  |  |