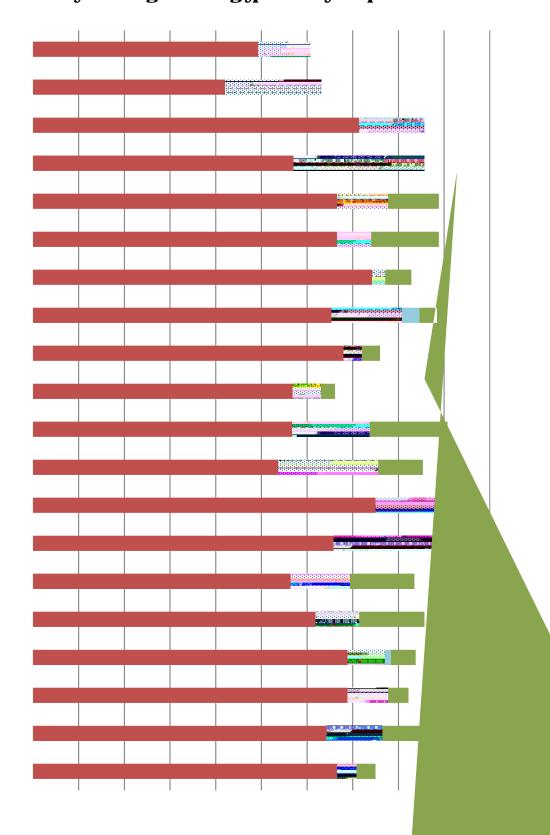

### ${\it 4. What has been your firm is {\it experience this year in filling the following types of hourly or after positions?}$

| 7. Is your firm losing hourly cast or salaried personnel to other employers? (Totals may add to more than 100% as respondents could mark more than one answer) |  |  |  |  |  |  |
|----------------------------------------------------------------------------------------------------------------------------------------------------------------|--|--|--|--|--|--|
|                                                                                                                                                                |  |  |  |  |  |  |
|                                                                                                                                                                |  |  |  |  |  |  |
|                                                                                                                                                                |  |  |  |  |  |  |
|                                                                                                                                                                |  |  |  |  |  |  |
|                                                                                                                                                                |  |  |  |  |  |  |
|                                                                                                                                                                |  |  |  |  |  |  |
|                                                                                                                                                                |  |  |  |  |  |  |
|                                                                                                                                                                |  |  |  |  |  |  |
| 8 His your firm in neased pay and/or benefits for hourly craft or salaried personnel in the last year because of                                               |  |  |  |  |  |  |
|                                                                                                                                                                |  |  |  |  |  |  |
|                                                                                                                                                                |  |  |  |  |  |  |
|                                                                                                                                                                |  |  |  |  |  |  |
|                                                                                                                                                                |  |  |  |  |  |  |
|                                                                                                                                                                |  |  |  |  |  |  |
|                                                                                                                                                                |  |  |  |  |  |  |
|                                                                                                                                                                |  |  |  |  |  |  |
|                                                                                                                                                                |  |  |  |  |  |  |
|                                                                                                                                                                |  |  |  |  |  |  |
|                                                                                                                                                                |  |  |  |  |  |  |