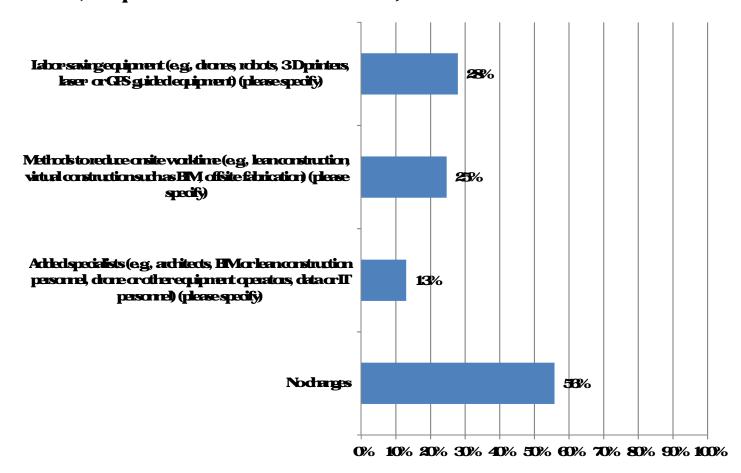

# 11. His your firmad pted or increased use of the following to replace workers crakills? (Totals may add to more than 100% as respondents could mark more than one answer.)

12 If your firm is experiencing staffing drallenges, how would you describe the impact on your projects? (Totals may add to more than 100% as respondents could mark more than one answer.)