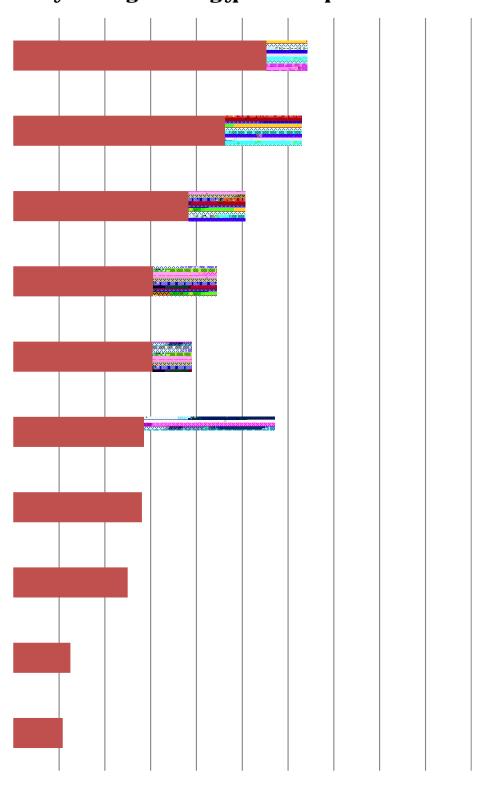

### ${\tt 3. What has been your firm is {\it experience} this year in filling the following types of {\it salaried positions?}$