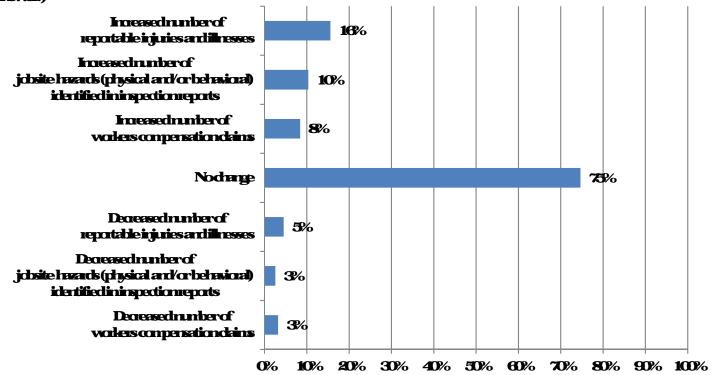

13. If your firm is experiencing staffing drallenges, how would you describe the impact on your company's safety and health program or performance? (Totals may add to more than 100% as respondents could mark more than one answer.)