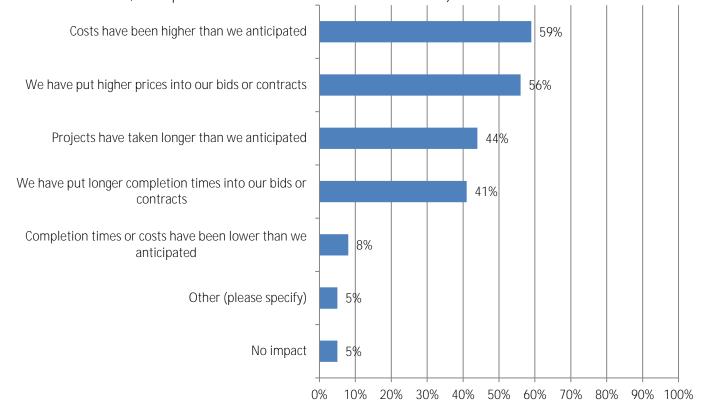

12. If your firm is experiencing staffing challenges, how would you describe the impact on your projects? (Totals may add to more than 100%, as respondents could mark more than one answer.)