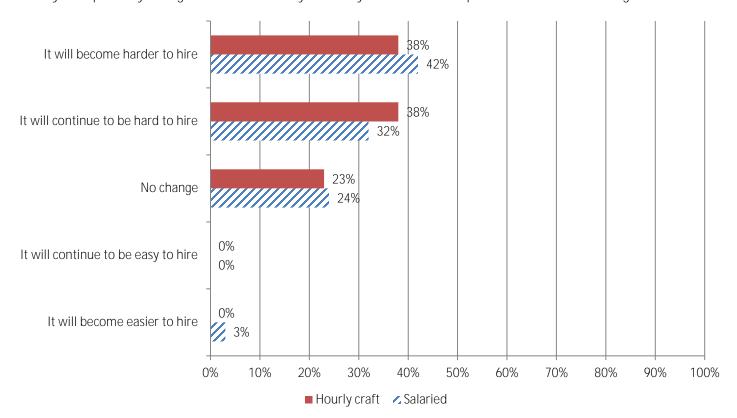

## 5. Do you expect any changes in the availability of hourly craft or salaried personnel over the coming 12 months?