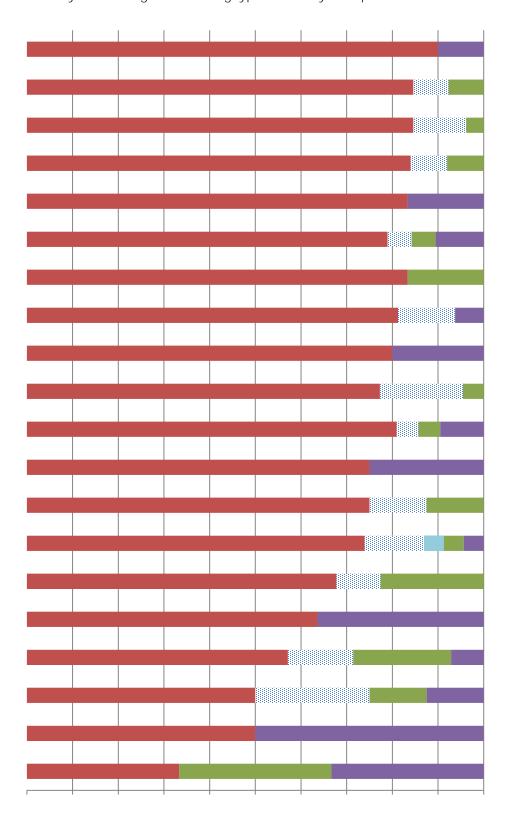

4. What has been your firm's experience this year in filling the following types of hourly craft positions?