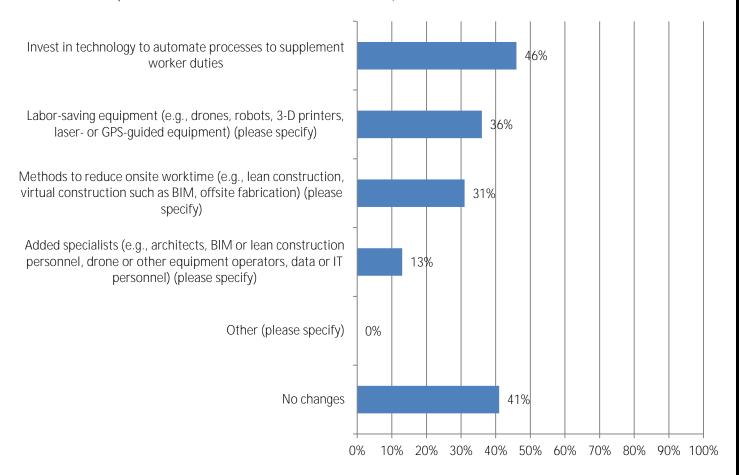

## 6. How would you rate the adequacy of the local pipeline for supplying craft personnel who are:

11. Has your firm adopted or increased use of the following to replace workers or skills? (Totals may add to more than 100%, as respondents could mark more than one answer.)