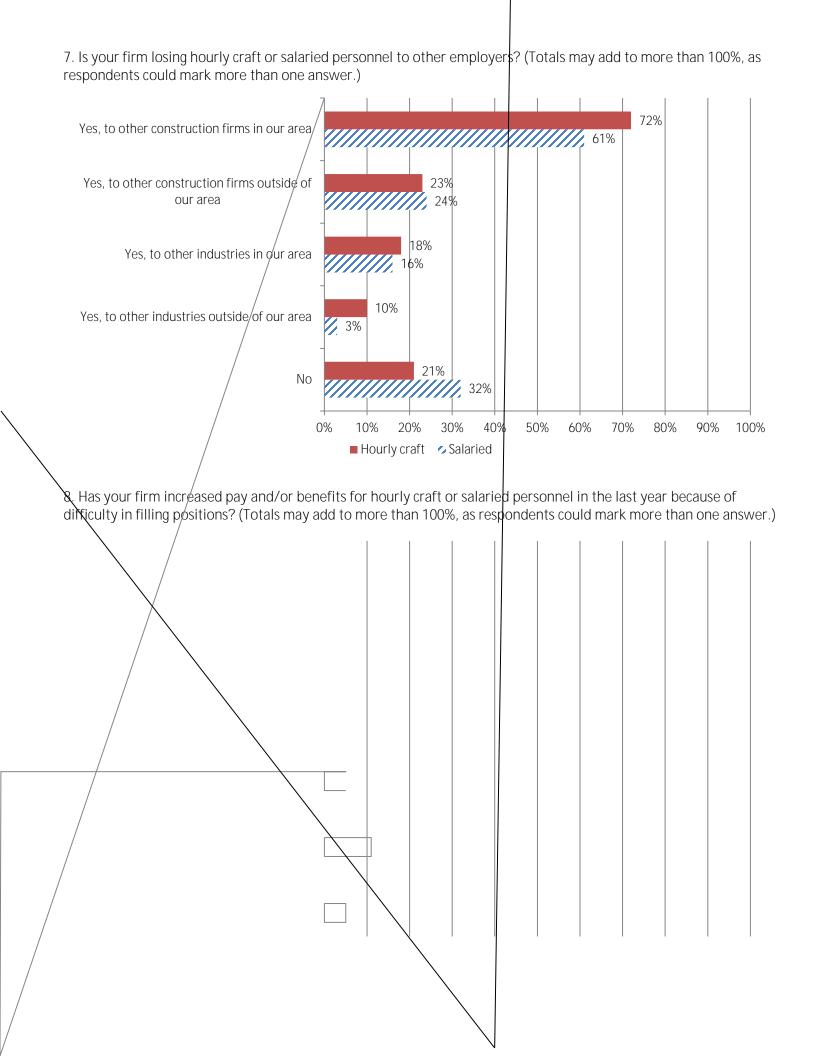

## 2019 Workforce Survey Results Arizona Results

1. In the next 12 months, do you expect your firm will hire additional or replacement:



2. How would you describe your current situation in filling salaried and hourly craft positions?

4. What has been your firm's experience this year in filling the following types of hourly craft positions?



## 5. Do you expect any changes in the availability of hourly craft or salaried personnel over the coming 12 months?



## 6. How would you rate the adequacy of the local pipeline for supplying craft personnel who are:





11. Has your firm adopted or increased use of the following to replace workers or skills? (Totals may add to more than 100%, as respondents could mark more than one answer.)



12. If your firm is experiencing staffing challenges, how would you describe the impact on your projects? (Totals may add to more than 100%, as respondents could mark more than one answer.)