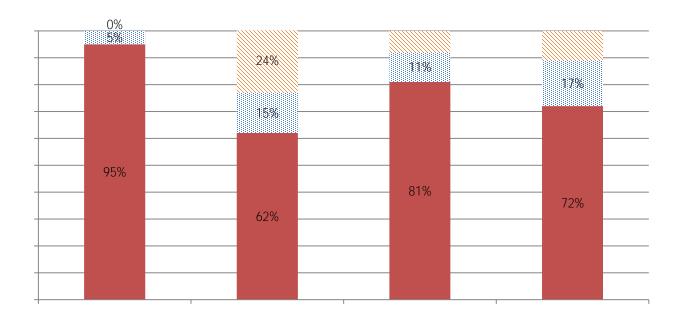

## 2019 Workforce Survey Results Arizona Results

1. In the next 12 months, do you expect your firm will hire additional or replacement:

2. How would you describe your current situation in filling salaried and hourly craft positions?