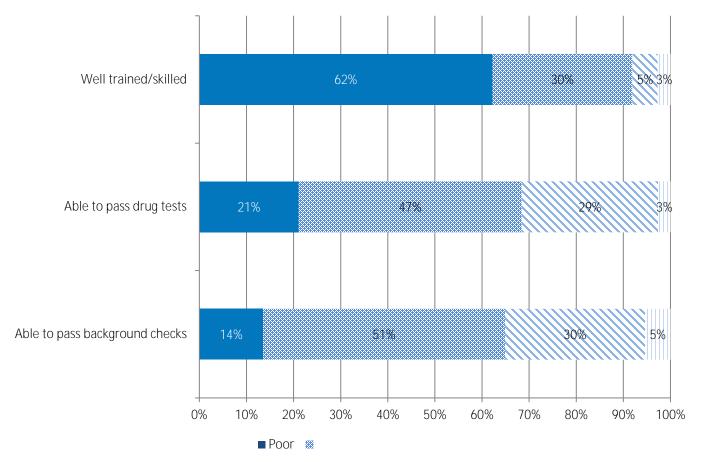

## 6. How would you rate the adequacy of the local pipeline for supplying craft personnel who are:

11. Has your firm adopted or increased use of the following to replace workers or skills? (Totals may add to more than 100%, as respondents could mark more than one answer.)