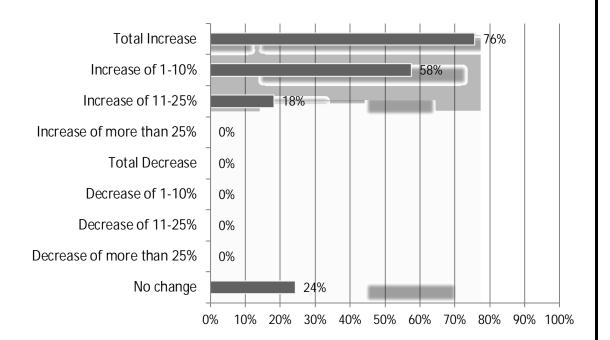

6%    |
| Hospital                                      | 31%    | 19%   | 50%  | 13%  | 23%    |
| Public Building                               | 26%    | 16%   | 58%  | 11%  | 23%    |
| Data Center                                   | 15%    | 8%    | 77%  | 8%   | 12%    |
| Other Healthcare                              | 19%    | 19%   | 63%  | 0%   | 28%    |
| Multifamily Residential                       | 25%    | 25%   | 50%  | 0%   | 1%     |
| Power                                         | 8%     | 8%    | 83%  | 0%   | 28%    |
| Lodging                                       | 14%    | 14%   | 71%  | 0%   | -4%    |
| Warehouse                                     | 17%    | 22%   | 61%  | -6%  | 10%    |

P1Ce53 Tm[-4)-17 (%)] J0.006 Tc 0.006 Tw 9.98822. 9c 06602 5%-9641-4%