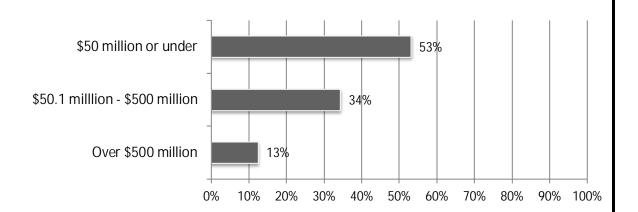

spital                                      | 31%    | 19%   | 50%  | 13%  | 23%    |
| Public Building                               | 26%    | 16%   | 58%  | 11%  | 23%    |
| Data Center                                   | 15%    | 8%    | 77%  | 8%   | 12%    |
| Other Healthcare                              | 19%    | 19%   | 63%  | 0%   | 28%    |
| Multifamily Residential                       | 25%    | 25%   | 50%  | 0%   | 1%     |
| Power                                         | 8%     | 8%    | 83%  | 0%   | 28%    |
| Lodging                                       | 14%    | 14%   | 71%  | 0%   | -4%    |
| Warehouse                                     | 17%    | 22%   | 61%  | -6%  | 10%    |

P1Ce53 Tm[-4)-17 (%)] J0.006 Tc 0.006 Tw 9.98822. 9c 06602 5%-9641-4%