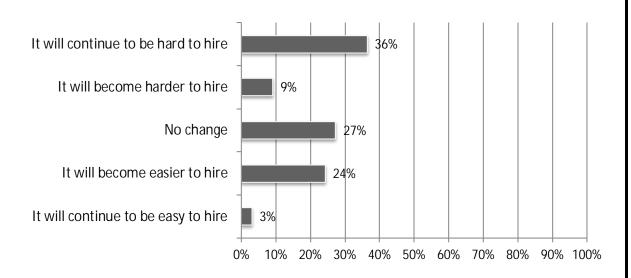

|
| Hospital                                      | 31%    | 19%   | 50%  | 13%  | 23%    |
| Public Building                               | 26%    | 16%   | 58%  | 11%  | 23%    |
| Data Center                                   | 15%    | 8%    | 77%  | 8%   | 12%    |
| Other Healthcare                              | 19%    | 19%   | 63%  | 0%   | 28%    |
| Multifamily Residential                       | 25%    | 25%   | 50%  | 0%   | 1%     |
| Power                                         | 8%     | 8%    | 83%  | 0%   | 28%    |
| Lodging                                       | 14%    | 14%   | 71%  | 0%   | -4%    |
| Warehouse                                     | 17%    | 22%   | 61%  | -6%  | 10%    |

P1Ce53 Tm[-4)-17 (%)] J0.006 Tc 0.006 Tw 9.98822. 9c 06602 5%-9641-4%