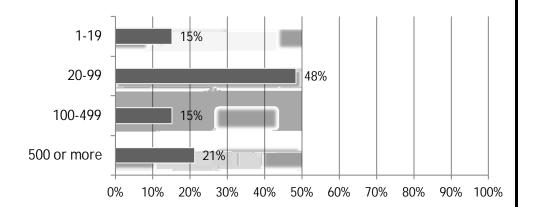

ital                                      | 31%    | 19%   | 50%  | 13%  | 23%    |
| Public Building                               | 26%    | 16%   | 58%  | 11%  | 23%    |
| Data Center                                   | 15%    | 8%    | 77%  | 8%   | 12%    |
| Other Healthcare                              | 19%    | 19%   | 63%  | 0%   | 28%    |
| Multifamily Residential                       | 25%    | 25%   | 50%  | 0%   | 1%     |
| Power                                         | 8%     | 8%    | 83%  | 0%   | 28%    |
| Lodging                                       | 14%    | 14%   | 71%  | 0%   | -4%    |
| Warehouse                                     | 17%    | 22%   | 61%  | -6%  | 10%    |

P1Ce53 Tm[-4)-17 (%)] J0.006 Tc 0.006 Tw 9.98822. 9c 06602 5%-9641-4%