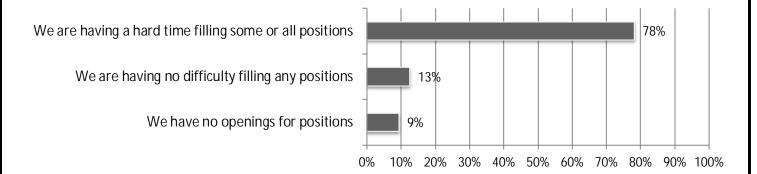

|
| Hospital                                      | 31%    | 19%   | 50%  | 13%  | 23%    |
| Public Building                               | 26%    | 16%   | 58%  | 11%  | 23%    |
| Data Center                                   | 15%    | 8%    | 77%  | 8%   | 12%    |
| Other Healthcare                              | 19%    | 19%   | 63%  | 0%   | 28%    |
| Multifamily Residential                       | 25%    | 25%   | 50%  | 0%   | 1%     |
| Power                                         | 8%     | 8%    | 83%  | 0%   | 28%    |
| Lodging                                       | 14%    | 14%   | 71%  | 0%   | -4%    |
| Warehouse                                     | 17%    | 22%   | 61%  | -6%  | 10%    |

P1Ce53 Tm[-4)-17 (%)] J0.006 Tc 0.006 Tw 9.98822. 9c 06602 5%-9641-4%