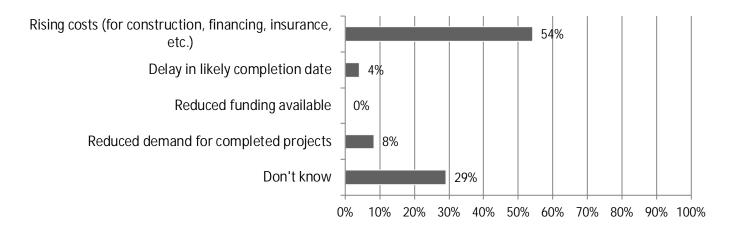

|
| Hospital                                      | 31%    | 19%   | 50%  | 13%  | 23%    |
| Public Building                               | 26%    | 16%   | 58%  | 11%  | 23%    |
| Data Center                                   | 15%    | 8%    | 77%  | 8%   | 12%    |
| Other Healthcare                              | 19%    | 19%   | 63%  | 0%   | 28%    |
| Multifamily Residential                       | 25%    | 25%   | 50%  | 0%   | 1%     |
| Power                                         | 8%     | 8%    | 83%  | 0%   | 28%    |
| Lodging                                       | 14%    | 14%   | 71%  | 0%   | -4%    |
| Warehouse                                     | 17%    | 22%   | 61%  | -6%  | 10%    |

P1Ce53 Tm[-4)-17 (%)] J0.006 Tc 0.006 Tw 9.98822. 9c 06602 5%-9641-4%