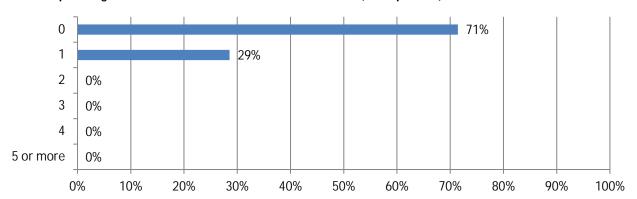

## 5. How many driver or passenger fatalities resulted from these crashes? (7 Responses)