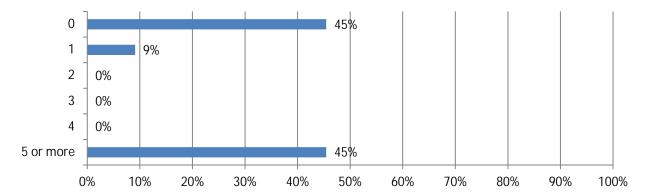

## 4. How many construction worker fatalities resulted from these crashes? (11 Responses)