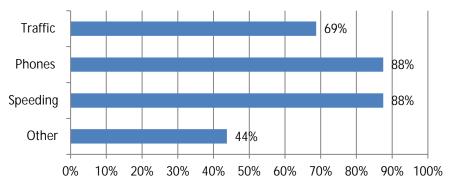

9. Would any of these measures help reduce the number of highway work zone crashes, injuries and/or fatalities? (24 Responses)

| Has there been an increase in work zone crashes when performing night work? (13 Response | s) |
|------------------------------------------------------------------------------------------|----|
|                                                                                          |    |
|                                                                                          |    |
|                                                                                          |    |
|                                                                                          |    |