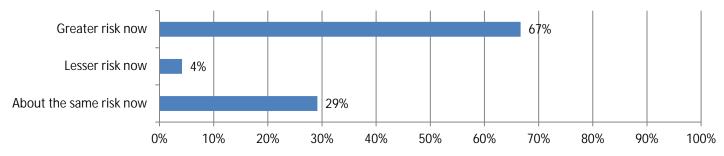

## 7. In your opinion, how much of a risk are highway work zone crashes now compared to one year ago? (24 Responses)

8. Why do you think highway work zone construction is more dangerous today compared to one year ago? (16 Responses)