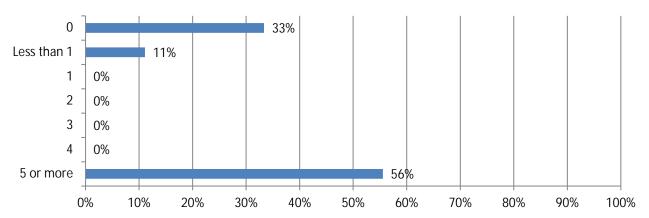

## 6. How many days have your firm's projects been delayed because of these crashes? (9 Responses)