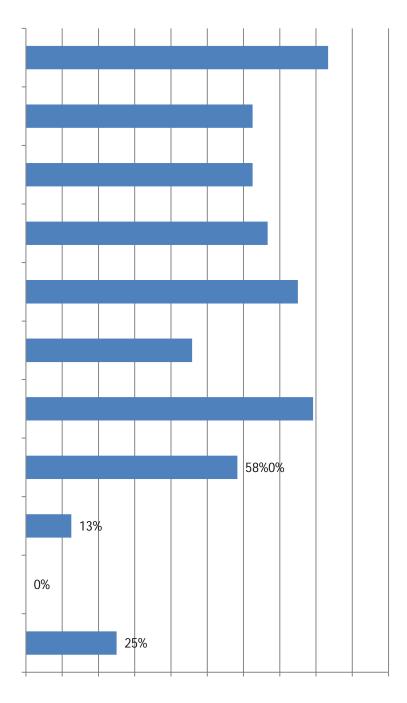

## 7. In your opinion, how much of a risk are highway work zone crashes now compared to one year ago? (24 Responses)

8. Why do you think highway work zone construction is more dangerous today compared to one year ago? (16 Responses)