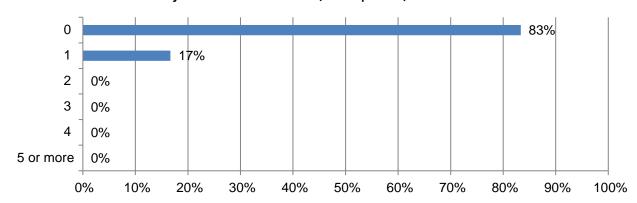

2. How many construction workers were injured in these crashes? (12 Responses)

3. How many drivers or passengers were injured in these crashes? (14 Responses)

| 5. How many driver or passenger fatalities resulted from these crashes? (10 Responses)           |   |
|--------------------------------------------------------------------------------------------------|---|
| 6. How many days have your firm's projects been delayed because of these crashes? (14 Responses) | ) |
| 7.                                                                                               |   |