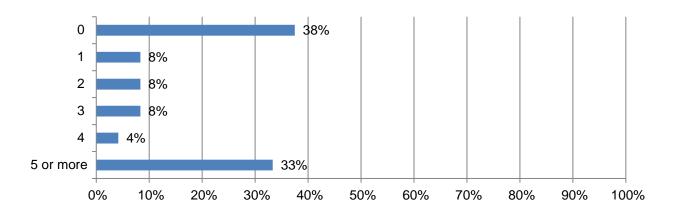

## Missouri Results

Total 25 responses Responses aried for some questions. Percentages are based on responses to each question and may not sum to 100 due to rounding tall specified in some questions).

1. In the past 12 months, how many crashes involving a motor vehicle have occurred at a highway work zone where