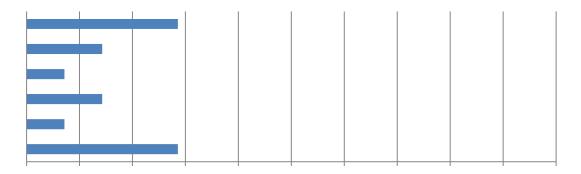

2. How many construction workers were injured in these crashes? (12 Responses)

3. How many drivers or passengers were injured in these crashes? (14 Responses)

| 5. How many driver or passenger fatalities resulted from these crashes? (10 Responses)           |   |
|--------------------------------------------------------------------------------------------------|---|
| 6. How many days have your firm's projects been delayed because of these crashes? (14 Responses) | ) |
| 7.                                                                                               |   |