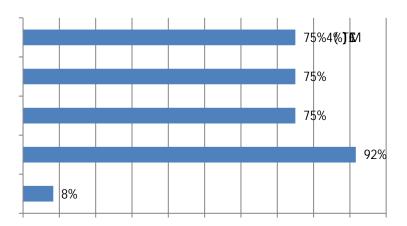

11. If you answered yes, what do you attribute this to? (12 Responses)

12. Does your state have a vehicular homicide law in place that would apply to drivers who cause fatalities among highway work zone workers? (5 Responses)