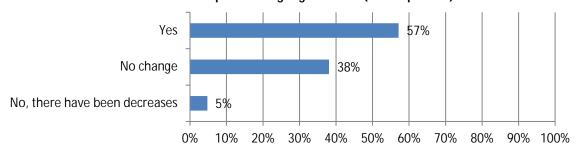

## 9. Would any of these measures help reduce the number of highway work zone crashes, injuries and/or fatalities? (30 Responses)

10. Has there been an increase in work zone crashes when performing night work? (21 Responses)