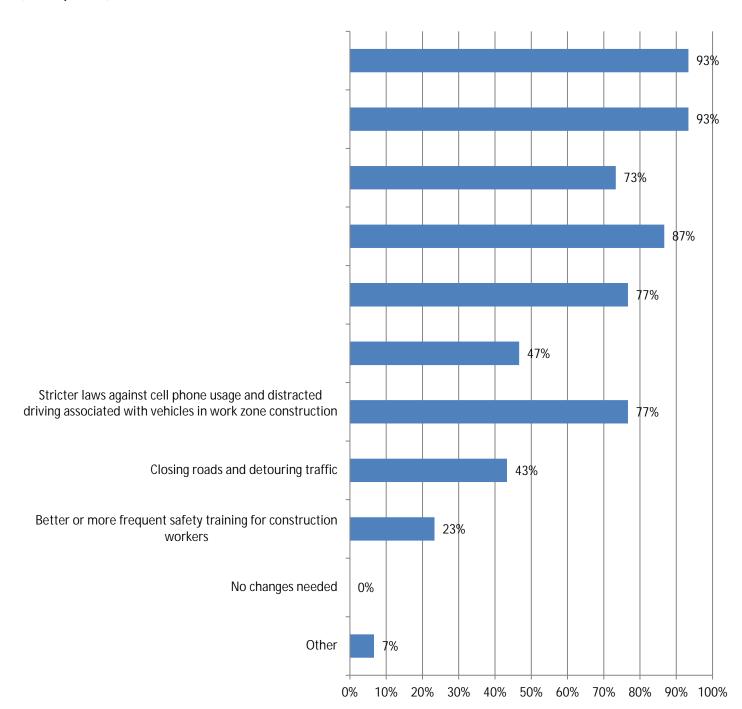

## 9. Would any of these measures help reduce the number of highway work zone crashes, injuries and/or fatalities? (30 Responses)

10. Has there been an increase in work zone crashes when performing night work? (21 Responses)