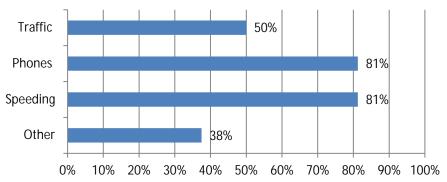

## 8. Why do you think highway work zone construction is more dangerous today compared to one year ago? (16 Responses)